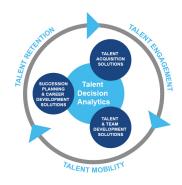

### **Harrison Talent Life Cycle Solutions**

Harrison Assessments uses predictive analytics to help organizations acquire, develop, lead and engage their talent. This comprehensive Talent Decision Analytics provides the intelligence needed throughout the talent life cycle to build effective teams and develop, engage and retain key talent. Contact us to learn how we help organizations make great decisions.